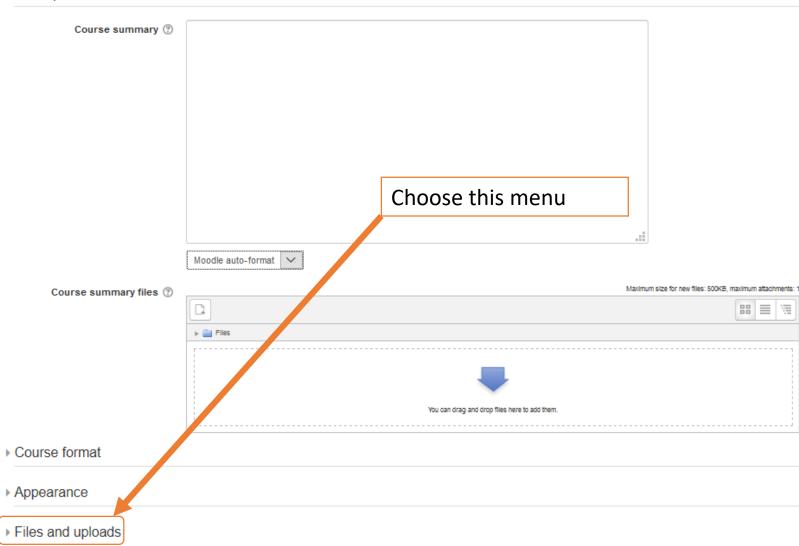

#### In edit settings page, scroll down to Files and uploads menu.

- Description

make sure that you have set the Maximum upload size to anything between 10KB-20MB.

Files and uploads

Click Save changes button