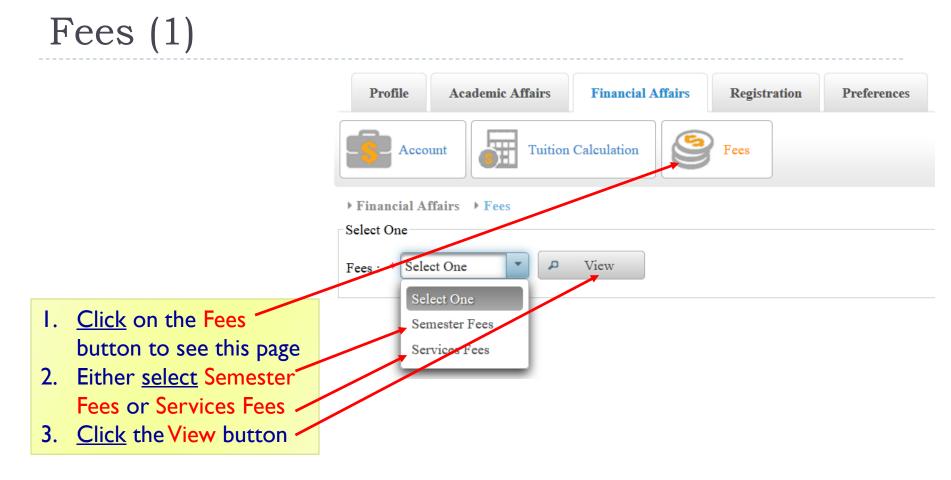

#### Fees: Viewing Semester Fees (2)

Tuition Calculation

#### ▶ Financial Affairs → Fees → Semester Fees

| Semester Fees                            |           |     |  |  |  |  |
|------------------------------------------|-----------|-----|--|--|--|--|
| Semester Fees Types From Year Price (JD) |           |     |  |  |  |  |
| Acceptance Fee                           | 2006/2007 | 50  |  |  |  |  |
| Acceptance Fee                           | 2015/2016 | 120 |  |  |  |  |
| Refundable Collateral Fees               | 2006/2007 | 100 |  |  |  |  |
| Refundable Collateral Fees               | 2015/2016 | 150 |  |  |  |  |
| Language Proficiency Tests Fee           | 2006/2007 | 20  |  |  |  |  |
| Language Proficiency Tests Fee           | 2015/2016 | 50  |  |  |  |  |
| Registration Fee                         | 2006/2007 | 50  |  |  |  |  |
| Registration Fee                         | 2015/2016 | 120 |  |  |  |  |
| Computer Fee                             | 2006/2007 | 30  |  |  |  |  |
| Computer Fee                             | 2015/2016 | 60  |  |  |  |  |
| Health Insurance Fee                     | 2006/2007 | 30  |  |  |  |  |
| Health Insurance Fee                     | 2015/2016 | 50  |  |  |  |  |

| Credit Hours Fees |           |            |
|-------------------|-----------|------------|
| Credit Hours Fees | From Year | Price (JD) |
| Credit Hours Fees | 2006/2007 | 80         |

Back