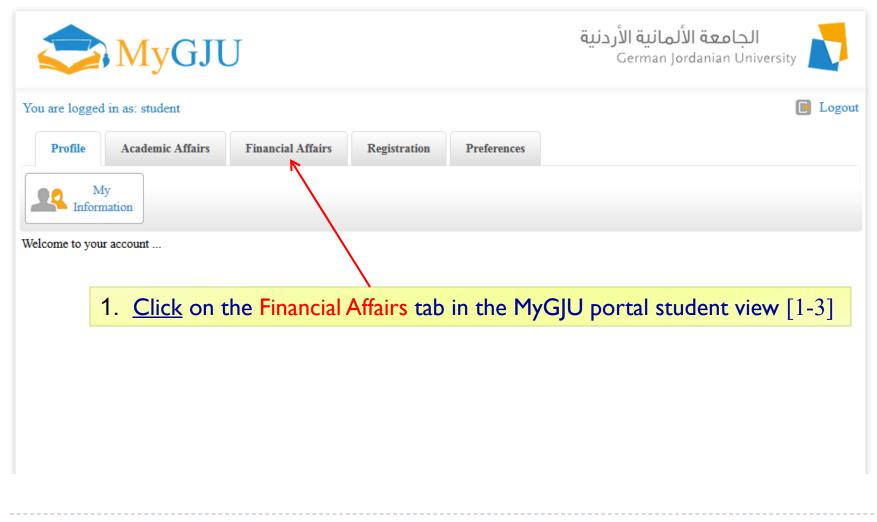

# To access the Financial Affairs features

## The Financial Affairs Features in MyGJU

| <b>MyGJU</b>                            |                              |
|-----------------------------------------|------------------------------|
| You are logged in as: student           |                              |
| Profile Academic Affairs Financial Affa | irs Registration Preferences |
| Account Tuition Calculation             | Fees                         |